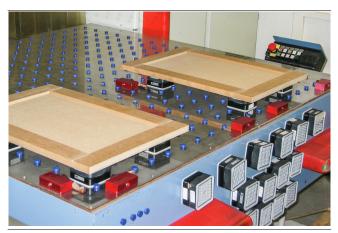

#### Application

- Vacuum clamping system for retrofitting CNC machining centers with flat, grid or console tables
- Facilitates efficient and flexible single piece and small series production especially for the manufacture of furniture
- The suction cup mountings Mono-Base and Quad-Base are fitted with suction cups and can be positioned freely on the Steel-Plate
- A laser grid provides orientation assistance
- Unused vacuum openings can be closed manually using sealing magnets
- Variable total height through various suction cup heights and optional spacer rings

#### **Product highlights**

- Can be retrofitted on all common machine types (flat, grid and console tables)
- Two different valve distances allow free positioning of Mono-Bases and Quad-Bases
- Lasered grid as orientation aid for positioning the suction cup
- Flexible use and short set-up times thanks to sealing magnets for uncovered vacuum openings