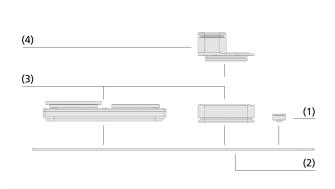

#### Design

- Unused vacuum openings can be closed with sealing magnets (1)
- Innospann Steel-Plate (2) made from high-quality stainless or galvanized steel with integrated vacuum openings
- Suction cup mountings (3): Mono-Base or Quad-Base
- Suction cups (4) in various shapes