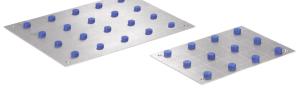

## **Innospann Steel-Plate ISST**

Hole grid measure 75 mm and 150 mm

Innospann Steel-Plate ISST

System design Innospann Steel-Plate ISST

Innospann Steel-Plate with Mono-Bases and suction cups

#### Application

- Vacuum clamping system for retrofitting CNC machining centers with flat, grid or console tables
- Facilitates efficient and flexible single piece and small series production especially for the manufacture of furniture
- The suction cup mountings Mono-Base and Quad-Base are fitted with suction cups and can be positioned freely on the Steel-Plate
- A laser grid provides orientation assistance
- Unused vacuum openings can be closed manually using sealing magnets
- Variable total height through various suction cup heights and optional spacer rings

# **Innospann Steel-Plate ISST**

Hole grid measure 75 mm and 150 mm